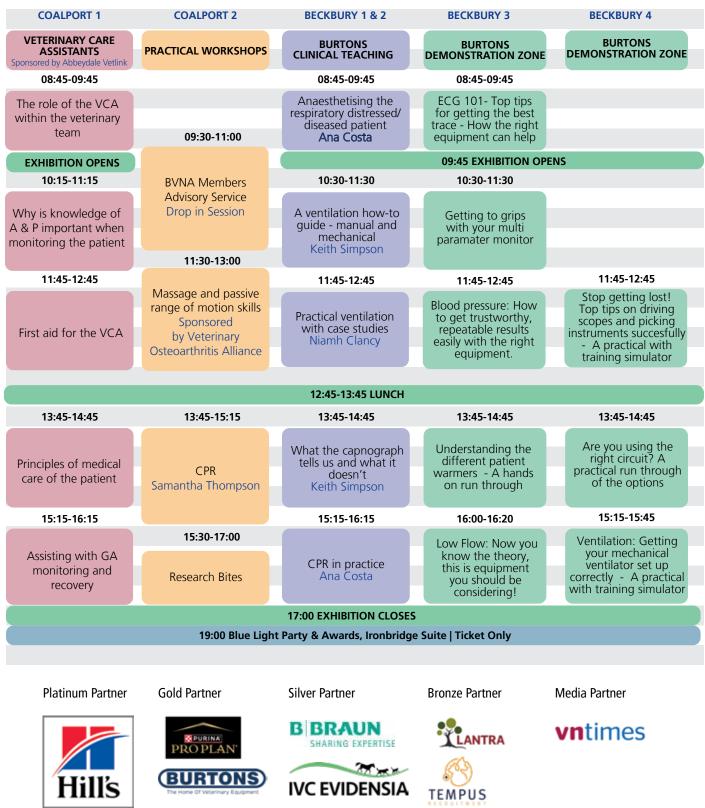

# **BVNA Congress 2024**

**SATURDAY 12 OCTOBER** 

#### **SATURDAY 12 OCTOBER**