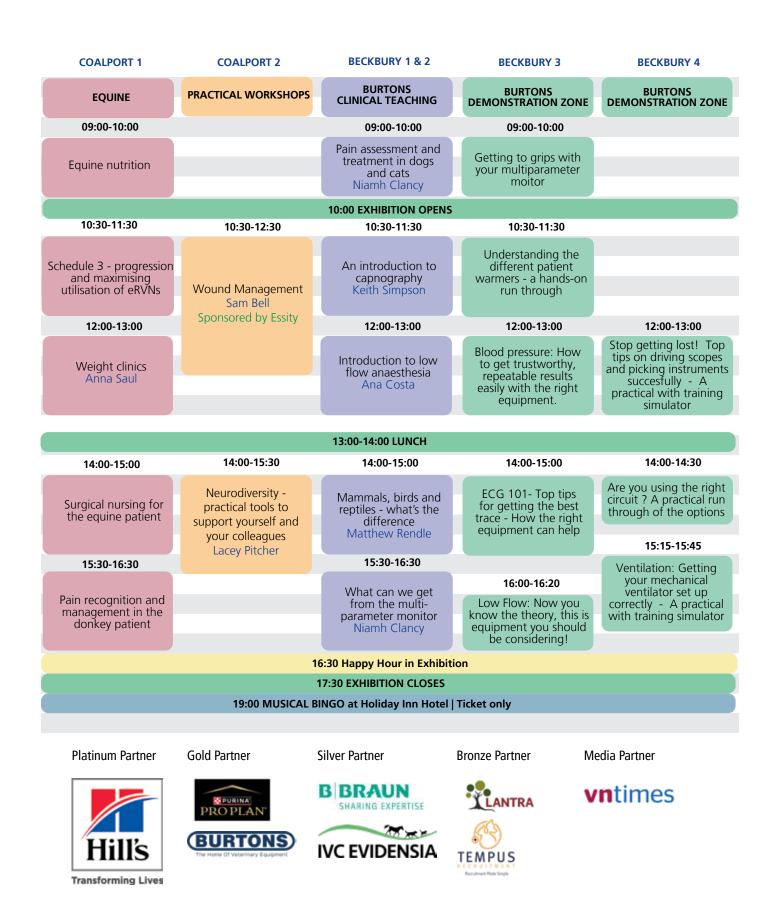

# **BVNA Congress 2024**

**SATURDAY 12 OCTOBER** 

#### **SATURDAY 12 OCTOBER**