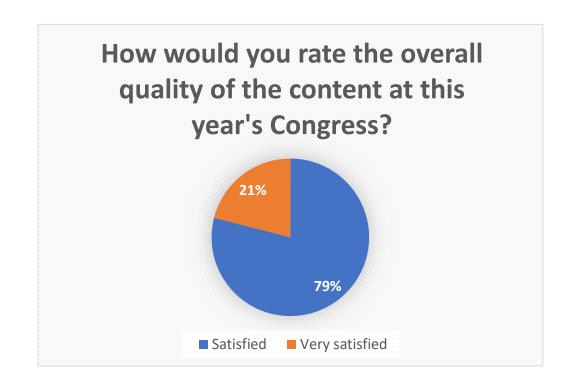

ole



# Why did delegates visit the exhibition?



- 90% to discover new products
- 84% to gather information on products and services
- 81% to gather product samples

#### Joining Instructions & Registration







#### BVNA App

There were many positive comments including easy to use; really liked it; always clear to see which lectures to go to ...; very good; brilliant app; helpful and informative; loved it; liked the map; worked very well

The App metrics on the next slide show that the App was well-used





# **BVNA** App Metrics

#### **ROI KEY METRICS**

703 Users 93.17% 42.7K

7.86K

Adoption Rate All Engagement **User Contributions** 

27.9K Minutes Open

Navigation Icon

Taps

107K **Banner Impressions** 

cvent





## Digital Guide and App







#### Scientific Programme







# Remote delegate profile

Number of remote delegates each day

- 140 on Saturday
- 149 on Sunday
- 115 on Monday

Delegate feedback survey completed by 49 delegates

- 65% BVNA members
- 35% non members
- 33 testimonials were given
- 81% RVNs



## Remote delegate viewing

Total number of delegates viewed by day

- 430 on Saturday
- 374 on Sunday
- 303on Monday

Delegate feedback survey completed by 49 delegates

- 65% BVNA members
- 35% non members
- 33 testimonials were given
- 81% RVNs



## Remote delegate feedback









# Digital Guide







#### Remote delegate engagement







#### Attendance recommendation







# Scientific Programme