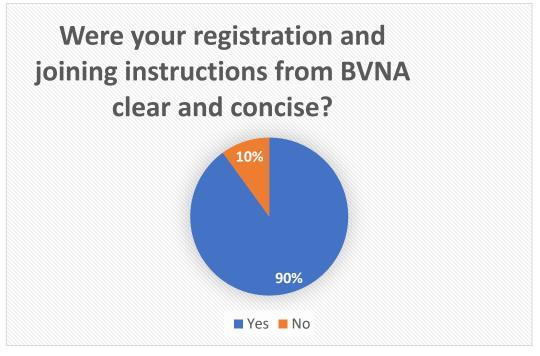

Sponsor and Exhibitor Feedback

#### In-person Delegate profile

Total number of delegates over the 3 days = 698

Number of delegates by day

- 358 attended Saturday
- 368 attended Sunday
- 235 attended Monday

Delegate feedback survey completed by 164 delegates

- 87% BVNA members
- 13% non members
- 101 testimonials were given



# Inperson delegate job role



# Why did delegates visit the exhibition?



- 90% to discover new products
- 84% to gather information on products and services
- 81% to gather product samples

#### Joining Instructions & Registration







#### BVNA App

There were many positive comments including easy to use; really liked it; always clear to see which lectures to go to ...; very good; brilliant app; helpful and informative; loved it; liked the map; worked very well

The App metrics on the next slide show that the App was well-used





# **BVNA** App Metrics

#### **ROI KEY METRICS**

703 Users 93.17% 42.7K

7.86K

Adoption Rate All Engagement **User Contributions** 

27.9K Minutes Open

Navigation Icon

Taps

107K **Banner Impressions** 

cvent





## Digital Guide and App







#### Scientific Programme







# Remote delegate profile

Number of remote delegates each day

- 140 on Saturday
- 149 on Sunday
- 115 on Monday

Delegate feedback survey completed by 49 delegates

- 65% BVNA members
- 35% non members
- 33 te