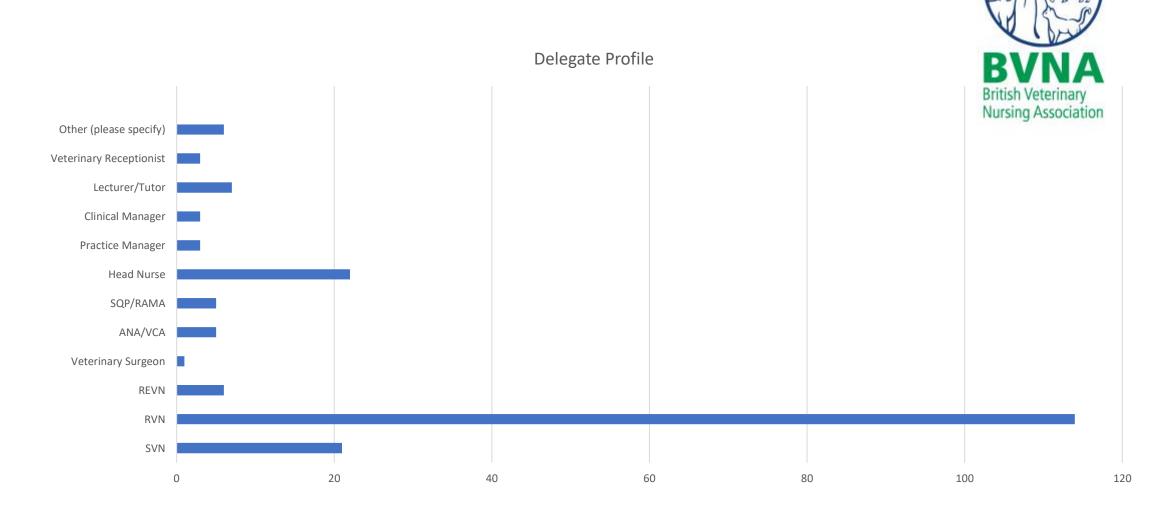

Sponsor and Exhibitor Feedback

#### In-person Delegate profile

Total number of delegates over the 3 days = 698

Number of delegates by day

- 358 attended Saturday
- 368 attended Sunday
- 235 attended Monday

Delegate feedback survey completed by 164 delegates

- 87% BVNA members
- 13% non members
- 101 testimonials were given



# Inperson delegate job role



# Why did delegates visit the exhibition?



- 90% to discover new products
- 84% to gather information on products and services
- 81% to gather product samples

#### Joining Instructions & Registration







#### BVNA App

There were many positive comments including easy to use; really liked it; always clear to see which lectures to go to ...; very good; brilliant app; helpful and informative; loved it; liked the map; worked very well

The App metrics on the next slide show that the App was well-used





# **BVNA** App Metrics

#### **ROI KEY METRICS**

703 Users 93.17% 42.7K

7.86K

Adoption Rate All Engagement **User Contributions** 

27.9K Minutes Open

Navigation Icon

Taps

107K **Banner Impressions** 

cvent





## Digital Guide and App







#### Scientific Programme







#