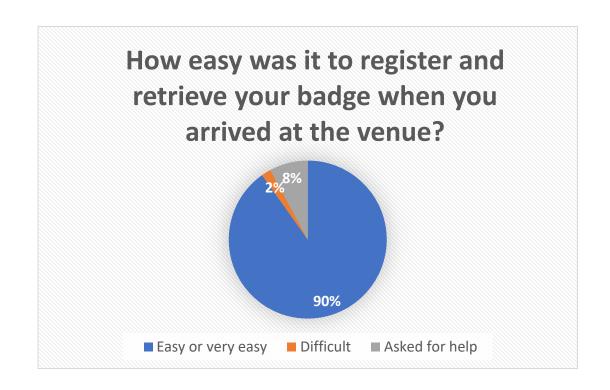

Sponsor and Exhibitor Feedback

#### In-person Delegate profile

Total number of delegates over the 3 days = 698

Number of delegates by day

- 358 attended Saturday
- 368 attended Sunday
- 235 attended Monday

Delegate feedback survey completed by 164 delegates

- 87% BVNA members
- 13% non members
- 101 testimonials were given



# Inperson delegate job role



# Why did delegates visit the exhibition?



- 90% to discover new products
- 84% to gather information on products and services
- 81% to gather product samples

#### Joining Instructions & Registration







#### BVNA App

There were many positive comments including easy to use; really liked it; always clear to see which lectures to go to ...; very good; brilliant app; helpful and informative; loved it; liked the map; worked very well

The App metrics on the next slide show that the App was well-used





# **BVNA** App Metrics

#### **ROI KEY METRICS**

703 Users 93.17% 42.7K

7.86K

Adoption Rate All Engagement **User Contributions** 

27.9K Minutes Open

Navigation Icon

Taps

107K **Banner Impressions** 

cvent





## Digital Guide and App







#### Scientific Programme







# Remote delegate profile

Number of remote delegates each day

- 140 on Saturday
- 149 on Sunday
- 115 on Monday

Delegate feedback survey completed by 49 delegates

- 65% BVNA members
- 35% non members
- 33