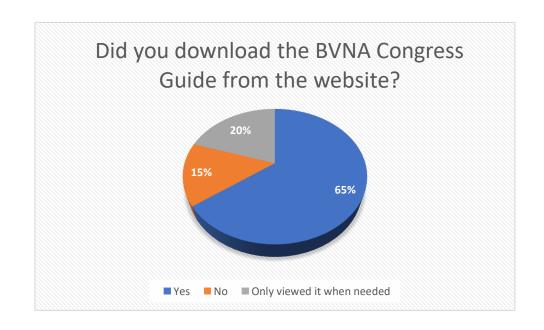

METRICS**

703 Users 93.17% 42.7K

7.86K

Adoption Rate All Engagement **User Contributions** 

27.9K Minutes Open

Navigation Icon

Taps

107K **Banner Impressions** 

cvent





## Digital Guide and App







#### Scientific Programme







# Remote delegate profile

Number of remote delegates each day

- 140 on Saturday
- 149 on Sunday
- 115 on Monday

Delegate feedback survey completed by 49 delegates

- 65% BVNA members
- 35% non members
- 33 testimonials were given
- 81% RVNs



## Remote delegate viewing

Total number of delegates viewed by day

- 430 on Saturday
- 374 on Sunday
- 303on Monday

Delegate feedback survey completed by 49 delegates

- 65% BVNA members
- 35% non members
- 33 testimonials were given
- 81% RVNs



## Remote delegate feedback









# Digital Guide







#### Remote delegate engagement







#### Attendance recommendation







# Scientific Programme