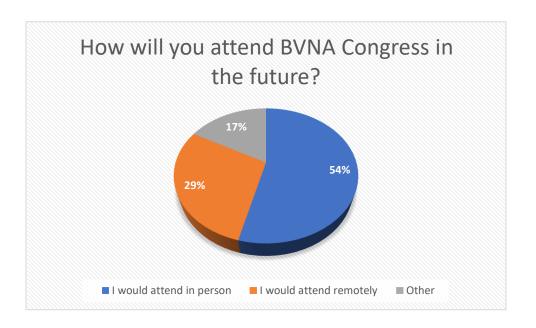

Contributions** 

27.9K Minutes Open

Navigation Icon

Taps

107K **Banner Impressions** 

cvent





## Digital Guide and App







#### Scientific Programme







# Remote delegate profile

Number of remote delegates each day

- 140 on Saturday
- 149 on Sunday
- 115 on Monday

Delegate feedback survey completed by 49 delegates

- 65% BVNA members
- 35% non members
- 33 testimonials were given
- 81% RVNs



## Remote delegate viewing

Total number of delegates viewed by day

- 430 on Saturday
- 374 on Sunday
- 303on Monday

Delegate feedback survey completed by 49 delegates

- 65% BVNA members
- 35% non members
- 33 testimonials were given
- 81% RVNs



## Remote delegate feedback









# Digital Guide







#### Remote delegate engagement







#### Attendance recommendation







# Scientific Programme