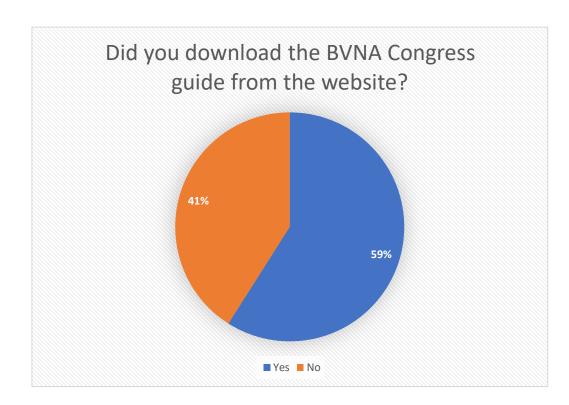

en



# Inperson delegate job role



# Why did delegates visit the exhibition?



- 90% to discover new products
- 84% to gather information on products and services
- 81% to gather product samples

#### Joining Instructions & Registration







#### BVNA App

There were many positive comments including easy to use; really liked it; always clear to see which lectures to go to ...; very good; brilliant app; helpful and informative; loved it; liked the map; worked very well

The App metrics on the next slide show that the App was well-used





# **BVNA** App Metrics

#### **ROI KEY METRICS**

703 Users 93.17% 42.7K

7.86K

Adoption Rate All Engagement **User Contributions** 

27.9K Minutes Open

Navigation Icon

Taps

107K **Banner Impressions** 

cvent





## Digital Guide and App







#### Scientific Programme







# Remote delegate profile

Number of remote delegates each day

- 140 on Saturday
- 149 on Sunday
- 115 on Monday

Delegate feedback survey completed by 49 delegates

- 65% BVNA members
- 35% non members
- 33 testimonials were given
- 81% RVNs



## Remote delegate viewing

Total number of delegates viewed by day

- 430 on Saturday
- 374 on Sunday
- 303on Monday

Delegate feedback survey completed by 49 delegates

- 65% BVNA members
- 35% non members
- 33 testimonials were given
- 81% RVNs



## Remote delegate feedback









# Digital Guide







#### Remote delegate engagement







#### Attendance recommendation







# Scientific Programme