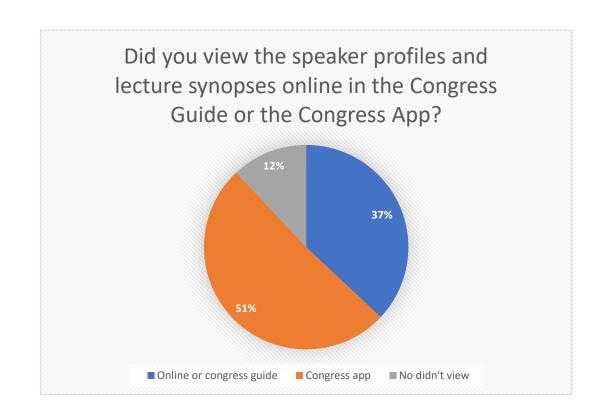

iven



# Inperson delegate job role



# Why did delegates visit the exhibition?



- 90% to discover new products
- 84% to gather information on products and services
- 81% to gather product samples

#### Joining Instructions & Registration







#### BVNA App

There were many positive comments including easy to use; really liked it; always clear to see which lectures to go to ...; very good; brilliant app; helpful and informative; loved it; liked the map; worked very well

The App metrics on the next slide show that the App was well-used





# **BVNA** App Metrics

#### **ROI KEY METRICS**

703 Users 93.17% 42.7K

7.86K

Adoption Rate All Engagement **User Contributions** 

27.9K Minutes Open

Navigation Icon

Taps

107K **Banner Impressions** 

cvent





## Digital Guide and App







#### Scientific Programme







# Remote delegate profile

Number of remote delegates each day

- 140 on Saturday
- 149 on Sunday
- 115 on Monday

Delegate feedback survey completed by 49 delegates

- 65% BVNA members
- 35% non members
- 33 testimonials were given
- 81% RVNs



## Remote delegate viewing

Total number of delegates viewed by day

- 430 on Saturday
- 374 on Sunday
- 303on Monday

Delegate feedback survey completed by 49 delegates

- 65% BVNA members
- 35% non members
- 33 testimonials were given
- 81% RVNs



## Remote delegate feedback









# Digital Guide







#### Remote delegate engagement







#### Attendance recommendation







# Scientific Programme