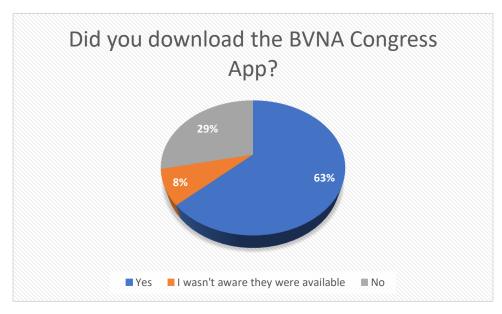

#### BVNA App

There were many positive comments including easy to use; really liked it; always clear to see which lectures to go to ...; very good; brilliant app; helpful and informative; loved it; liked the map; worked very well

The App metrics on the next slide show that the App was well-used