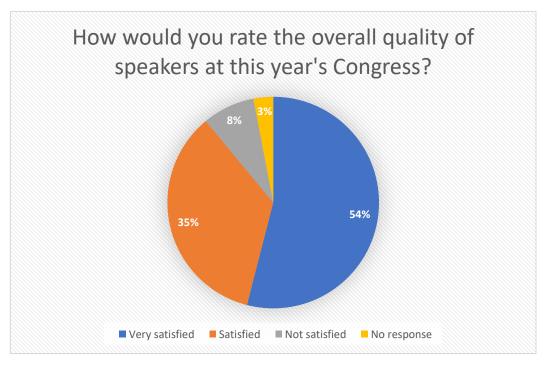

e



# Why did delegates visit the exhibition?



- 90% to discover new products
- 84% to gather information on products and services
- 81% to gather product samples

#### Joining Instructions & Registration







#### BVNA App

There were many positive comments including easy to use; really liked it; always clear to see which lectures to go to ...; very good; brilliant app; helpful and informative; loved it; liked the map; worked very well

The App metrics on the next slide show that the App was well-used





# **BVNA** App Metrics

#### **ROI KEY METRICS**

703 Users 93.17% 42.7K

7.86K

Adoption Rate All Engagement **User Contributions** 

27.9K Minutes Open

Navigation Icon

Taps

107K **Banner Impressions** 

cvent





## Digital Guide and App







#### Scientific Programme







# Remote delegate profile

Number of remote delegates each day

- 140 on Saturday
- 149 on Sunday
- 115 on Monday

Delegate feedback survey completed by 49 delegates

- 65% BVNA members
- 35% non members
- 33 testimonials were given
- 81% RVNs



## Remote delegate viewing

Total number of delegates viewed by day

- 430 on Saturday
- 374 on Sunday
- 303on Monday

Delegate feedback survey completed by 49 delegates

- 65% BVNA members
- 35% non members
- 33 testimonials were given
- 81% RVNs



## Remote delegate feedback









# Digital Guide







#### Remote delegate engagement







#### Attendance recommendation







# Scientific Programme