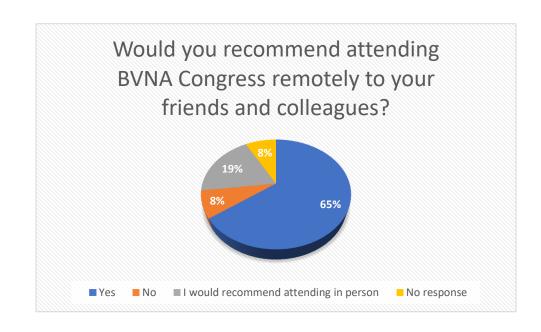

r Contributions** 

27.9K Minutes Open

Navigation Icon

Taps

107K **Banner Impressions** 

cvent





## Digital Guide and App







#### Scientific Programme







# Remote delegate profile

Number of remote delegates each day

- 140 on Saturday
- 149 on Sunday
- 115 on Monday

Delegate feedback survey completed by 49 delegates

- 65% BVNA members
- 35% non members
- 33 testimonials were given
- 81% RVNs



## Remote delegate viewing

Total number of delegates viewed by day

- 430 on Saturday
- 374 on Sunday
- 303on Monday

Delegate feedback survey completed by 49 delegates

- 65% BVNA members
- 35% non members
- 33 testimonials were given
- 81% RVNs



## Remote delegate feedback









# Digital Guide







#### Remote delegate engagement







#### Attendance recommendation







# Scientific Programme