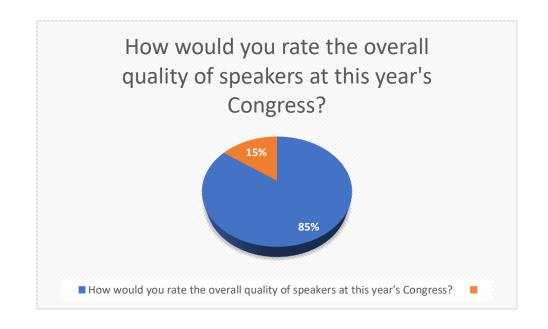

tes Open

Navigation Icon

Taps

107K **Banner Impressions** 

cvent





## Digital Guide and App







#### Scientific Programme







# Remote delegate profile

Number of remote delegates each day

- 140 on Saturday
- 149 on Sunday
- 115 on Monday

Delegate feedback survey completed by 49 delegates

- 65% BVNA members
- 35% non members
- 33 testimonials were given
- 81% RVNs



## Remote delegate viewing

Total number of delegates viewed by day

- 430 on Saturday
- 374 on Sunday
- 303on Monday

Delegate feedback survey completed by 49 delegates

- 65% BVNA members
- 35% non members
- 33 testimonials were given
- 81% RVNs



## Remote delegate feedback









# Digital Guide







#### Remote delegate engagement







#### Attendance recommendation







# Scientific Programme