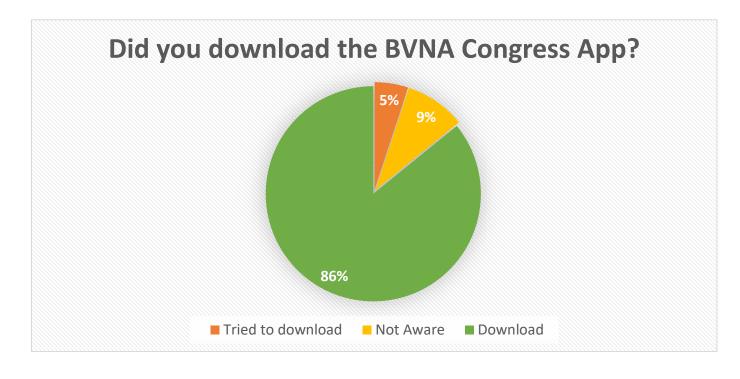

#### BVNA App

There were many positive comments including easy to use; really liked it; always clear to see which lectures to go to ...; very good; brilliant app; helpful and informative; loved it; liked the map; worked very well

The App metrics on the next slide show that the App was well-used