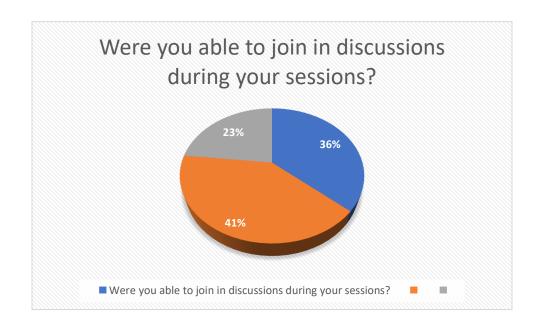

Adoption Rate All Engagement **User Contributions** 

27.9K Minutes Open

Navigation Icon

Taps

107K **Banner Impressions** 

cvent





## Digital Guide and App







#### Scientific Programme







# Remote delegate profile

Number of remote delegates each day

- 140 on Saturday
- 149 on Sunday
- 115 on Monday

Delegate feedback survey completed by 49 delegates

- 65% BVNA members
- 35% non members
- 33 testimonials were given
- 81% RVNs



## Remote delegate viewing

Total number of delegates viewed by day

- 430 on Saturday
- 374 on Sunday
- 303on Monday

Delegate feedback survey completed by 49 delegates

- 65% BVNA members
- 35% non members
- 33 testimonials were given
- 81% RVNs



## Remote delegate feedback









# Digital Guide







#### Remote delegate engagement







#### Attendance recommendation







# Scientific Programme