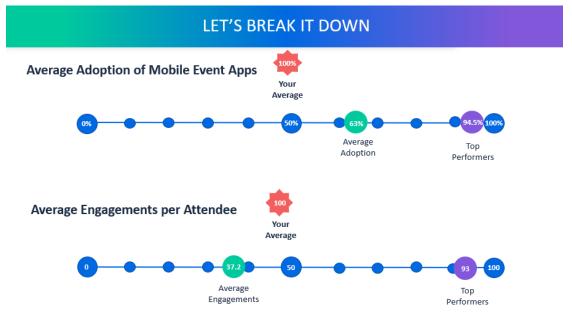

The App metrics on the next slide show that the App was well-used

# **BVNA** App Metrics

#### **ROI KEY METRICS**

703 Users 93.17% 42.7K

7.86K

Adoption Rate All Engagement **User Contributions** 

27.9K Minutes Open

Navigation Icon

Taps

107K **Banner Impressions** 