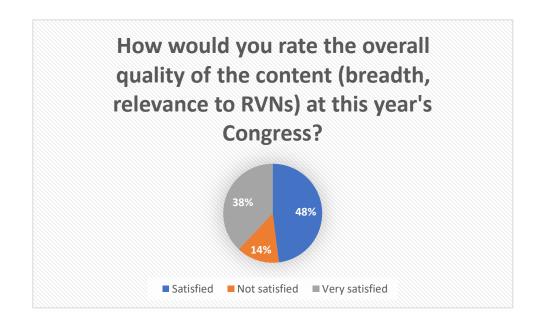

s Open

Navigation Icon

Taps

107K **Banner Impressions** 

cvent





## Digital Guide and App







#### Scientific Programme







# Remote delegate profile

Number of remote delegates each day

- 140 on Saturday
- 149 on Sunday
- 115 on Monday

Delegate feedback survey completed by 49 delegates

- 65% BVNA members
- 35% non members
- 33 testimonials were given
- 81% RVNs



## Remote delegate viewing

Total number of delegates viewed by day

- 430 on Saturday
- 374 on Sunday
- 303on Monday

Delegate feedback survey completed by 49 delegates

- 65% BVNA members
- 35% non members
- 33 testimonials were given
- 81% RVNs



## Remote delegate feedback









# Digital Guide







#### Remote delegate engagement







#### Attendance recommendation







# Scientific Programme