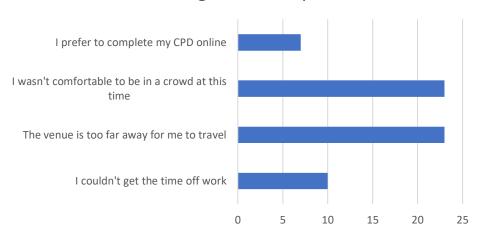

Metrics

#### **ROI KEY METRICS**

703 Users 93.17% 42.7K

7.86K

Adoption Rate All Engagement **User Contributions** 

27.9K Minutes Open

Navigation Icon

Taps

107K **Banner Impressions** 

cvent





## Digital Guide and App







#### Scientific Programme







# Remote delegate profile

Number of remote delegates each day

- 140 on Saturday
- 149 on Sunday
- 115 on Monday

Delegate feedback survey completed by 49 delegates

- 65% BVNA members
- 35% non members
- 33 testimonials were given
- 81% RVNs



## Remote delegate viewing

Total number of delegates viewed by day

- 430 on Saturday
- 374 on Sunday
- 303on Monday

Delegate feedback survey completed by 49 delegates

- 65% BVNA members
- 35% non members
- 33 testimonials were given
- 81% RVNs



## Remote delegate feedback









# Digital Guide







#### Remote delegate engagement







#### Attendance recommendation







# Scientific Programme