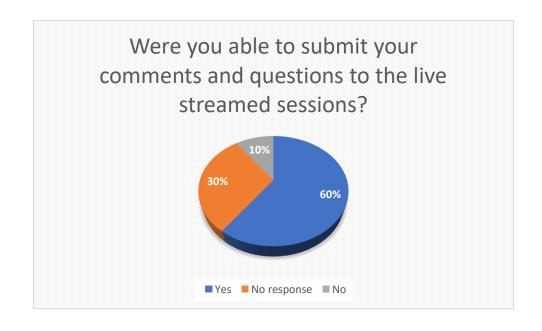

6K

Adoption Rate All Engagement **User Contributions** 

27.9K Minutes Open

Navigation Icon

Taps

107K **Banner Impressions** 

cvent





## Digital Guide and App







#### Scientific Programme







# Remote delegate profile

Number of remote delegates each day

- 140 on Saturday
- 149 on Sunday
- 115 on Monday

Delegate feedback survey completed by 49 delegates

- 65% BVNA members
- 35% non members
- 33 testimonials were given
- 81% RVNs



## Remote delegate viewing

Total number of delegates viewed by day

- 430 on Saturday
- 374 on Sunday
- 303on Monday

Delegate feedback survey completed by 49 delegates

- 65% BVNA members
- 35% non members
- 33 testimonials were given
- 81% RVNs



## Remote delegate feedback









# Digital Guide







#### Remote delegate engagement







#### Attendance recommendation







# Scientific Programme