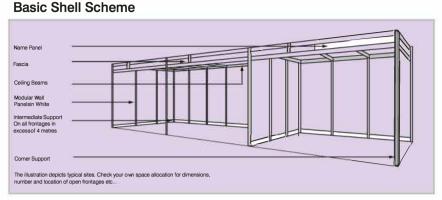

# OCTANORM 🛞 Shell Scheme

Brand new white Octanorm system V

White panels, each 950mm wide x 2500mm high V

White fascia panel with 'company name'

Carpet - colours may vary at Venues