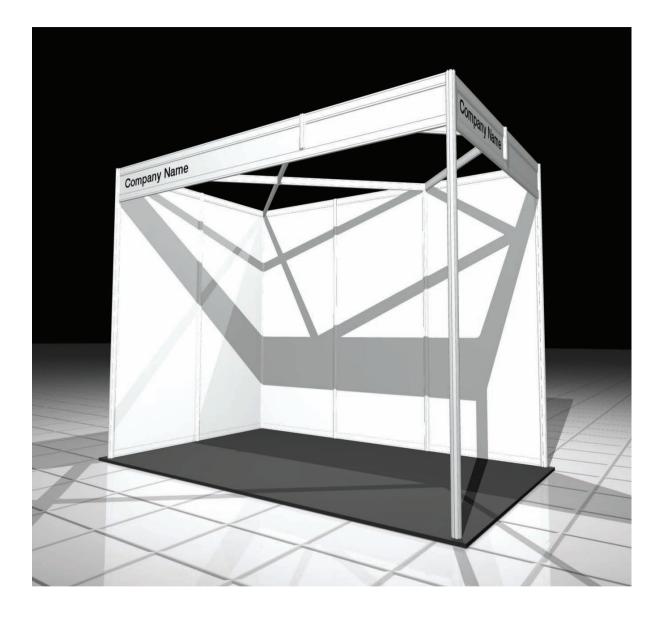

# OCTANORM 🛞 Shell Scheme

Brand new white Octanorm system V

White panels, each 950mm wide x 2500mm high V

White fascia panel with 'company name'

Carpet - colours may vary at Venues