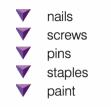

## Shell Scheme - Do's and Dont's

Please observe the do's and don'ts to avoid damage to this system.

**Don't use** the following fixings they are strictly forbidden on this system: