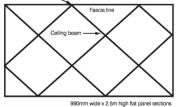

### **Ceiling Grid Layout**

Ceiling beams start 2 metres out from the corner post (or left hand post if open on one side) and run every 2 metres, diagonally.