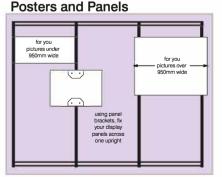

#### Do use;

double sided tabs
velcro hooks and loop
panel brackets

hanging chains for heavy exhibits