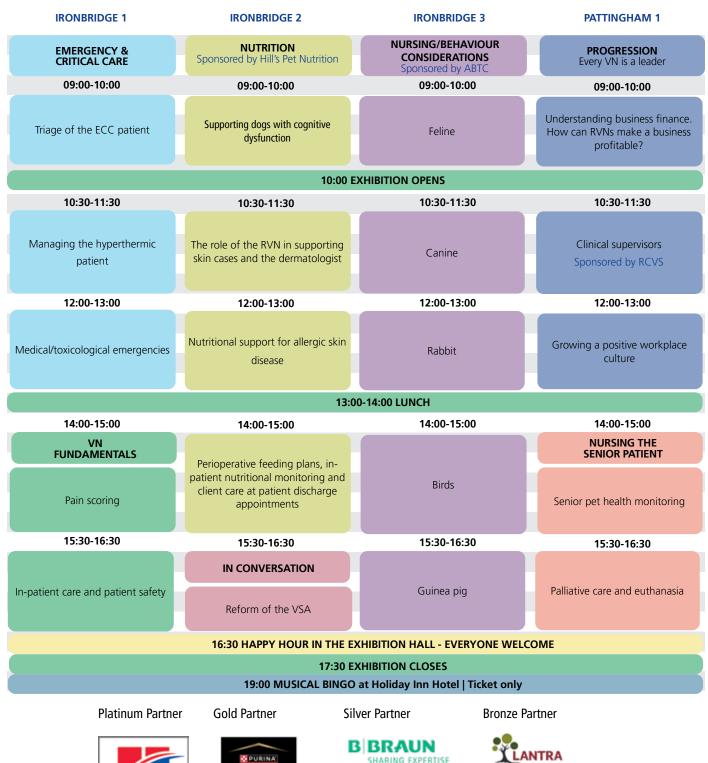

# Fri 10th - Sun 12th October BANAA CONGRESS 2025

Don't miss out - Join us at Telford International Centre

## PREVIEW PROGRAMME

## **BVNA Congress 2025**

#### **FRIDAY 10 OCTOBER**







#### **FRIDAY 10 OCTOBER**

## **BVNA Congress 2025**











## **BVNA Congress 2025**

#### **SATURDAY 11 OCTOBER**



#### **SATURDAY 11 OCTOBER**

## **BVNA Congress 2025**









## BVNA Congress 2025

#### **SUNDAY 12 OCTOBER**

| IRONBRIDGE 1                                                                   | IRONBRIDGE 2                                                                    | IRONBRIDGE 3                                           | PATTINGHAM 1                                                          |  |  |  |
|--------------------------------------------------------------------------------|---------------------------------------------------------------------------------|--------------------------------------------------------|------------------------------