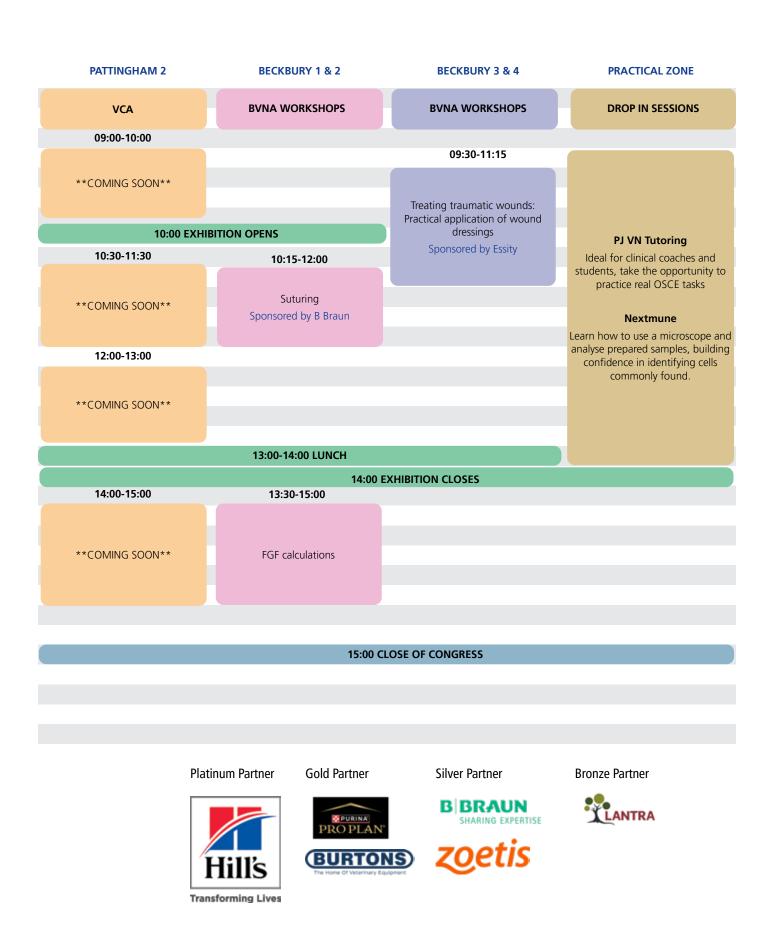

|  |  |  |
|                                                                                |                                                                                 |                                                        |                                                                       |  |  |  |
|                                                                                |                                                                                 |                                                        |                                                                       |  |  |  |

#### Platinum Partner



Gold Partner

PROPLAN'





zoetis

Bronze Partner



#### **SUNDAY 12 OCTOBER**

## **BVNA Congress 2025**



## **DELEGATE RATES**

| Delegate Ticket Option        | Members<br>before 31 March* | Members<br>before 31 July | Non-Members<br>before 31 July** |
|-------------------------------|-----------------------------|---------------------------|---------------------------------|
| Day Rate (any day of choice)  | £125                        | £130                      | £250                            |
| Two Days (any days of choice) | £220                        | £230                      | £390                            |
| Whole Congress (three days)   | £270                        | £285                      | £450                            |
| Student Day Rate              | £95                         | £100                      | N/A                             |
| Exhibition Only (