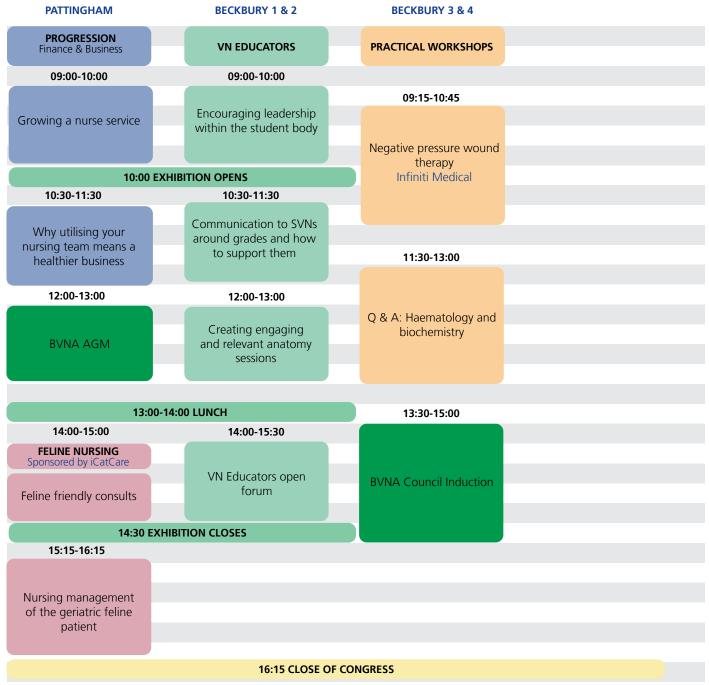

|
| 15:15-16:15                                                                                          | 15:15-16:15             | 15:15-16:15                             |
| Brachycephalic<br>anaesthesia                                                                        | Small mammal behaviour  | The RVNs role in theatre practice       |
|                                                                                                      | 16:15 CLOSE OF CONGRESS |                                         |
|                                                                                                      | cu p                    |                                         |







Silver Partner



**Bronze Partner** 







(BURTONS)









Gold Partner Silver Partner

**Bronze Partner** 

Media Partner



Platinum Partner



BURTONS







#### **DELEGATE RATES**

| <b>Delegate Ticket Option</b> | Members (before 31 July)* | Non-Members (before 31 July)* |
|-------------------------------|---------------------------|-------------------------------|
| Day Rate (any day of choice)  | £125                      | £235                          |
| Two Days (any days of choice) | £220                      | £370                          |
| Whole Congress (three days)   | £305                      | £480                          |
| Student Day Rate              | £95                       | N/A                           |
| Exhibition Only (per day)     | £35                       | £105                          |

All prices i